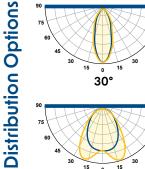

FEATURES**

#### **MODULAR**

 With extra Lumen Packages up to 21 000 lm.

#### **LENSES**

 8 different acrylic lenses for countless optic combinations

#### 5 SIZE OPTIONS

- LEDrail 4100 102 560mm
- LEDrail 4100 104 1400mm
- LEDrail 4100 106 1700mm
- LEDrail 4100 108 2350mm
- LEDrail 4100 110 2800mm

### MOUNTING OPTIONS

- P2000 Compatible
- Pendant
- Floatina
- Recessed



Optional: Bluetooth, Wifi, Dali & Bi Level. Casambi App featured above







Better Liaht Through Research

sales@energywise.co.za | www.energywise.co.za T: +27 31 764 2345 / +27 87 941 0012 Physical address: Unit 5 Edstan Business Park, 2 Ibhubesi Road, Riverhorse Valley, Durban, South Africa, 4017 Postal address: PO Box 1166, Kloof, South Africa, 3640

7 year warranty: Please visit www.energywise.co.za















Retail Asymmetrical