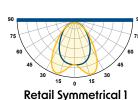

# LEDrail 4100

The undisputed king of retail lighting.

Our flagship linear retail LED solution designed standard with 1kV surge protection upgradeable to 4kV on request. Featuring eight lens options including retail symmetrical designed specifically for retail isles as well as the ability to upgrade to multi-wire circuit configurations and an almost tool-free installation. The LEDrail 4100 is a pre-wired linkable system with plug & play connections.

#### **LENSES**

 8 different acrylic lenses for countless optic combinations