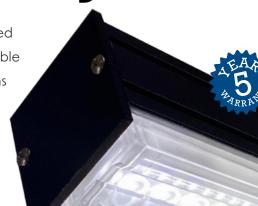

# LEDrail 4100

The undisputed king of retail lighting.

Our flagship linear retail LED solution designed standard with 1kV surge protection upgradeable to 4kV on request. Featuring eight lens options including retail symmetrical designed specifically for retail isles as well as the ability to upgrade to multi-wire circuit configurations and an almost tool-free installation. The LEDrail 4100 is a pre-wired linkable system with plug & play connections.