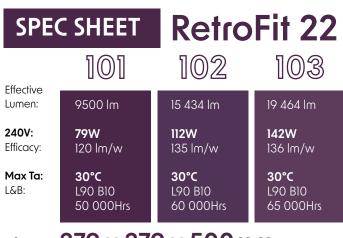

#### **KEY FEATURES**

**3 lumen Options** RetroFit 101, 102, 103

Each option has been designed and tested to ensure reliable performance at ambient temperatures up to 35°C. Utilising a patented (Patent no. 2015/03083) heat sink design which exhausts heat outside of the fitting whilst maintaining the IP rating of the bulkhead