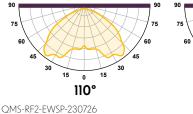

# RetroFit 22 Turning old tech inside out

Our LED retrofit kit for the industry 22 Bulkhead features an integrated external heat sink that allows you to retain your existing cabling and body and reach a higher output than competing LED retrofit options. It comes standard with L80 B10 and up to 70 000hrs lifespan as well as an impressive CR80+.



Size

### 379 x 379 x 500mm



This Retrofit fits into the common round alass industrial bulkheads well known within the industrial community.

#### Mars 22 Distribution Options





#### **KEY FEATURES**

**3 lumen Options** RetroFit 101, 102, 103

Each option has been designed and tested to ensure reliable performance at ambient temperatures up to 35°C. Utilising a patented (Patent no. 2015/03083) heat sink design which exhausts heat outside of the fitting whilst maintaining the IP rating of the bulkhead

Designed and Manufactured by

## energywise

ELECTION CONTRACTOR

Better Liaht Through Research

 $\succ$ 

sales@energywise.co.za | www.energywise.co.za T: +27 31 764 2345 / +27 87 941 0012 Physical address: Unit 5 Edstan Business Park, 2 Ibhubesi Road, Riverhorse Valley, Durban, South Africa, 4017 Postal address: PO Box 1166, Kloof, South Africa, 3640

**Registered Patent** South Africa 2015/03083



RetroFit