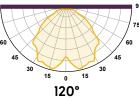

# RetroFit 22 Turning old tech inside out

Our LED retrofit kit for the industry 22 Bulkhead features an integrated external heat sink that allows you to retain your existing cabling and body and reach a higher output than competing LED retrofit options. It comes standard with L80 B10 and up to 70 000hrs lifespan as well as an impressive CR80+.



Size

### 379 x 379 x 500mm



This Retrofit fits into the common round alass industrial bulkheads well known within the industrial community.

#### Mars 22 Distribution Options





#### **KEY FEATURES**

**3 lumen Options** RetroFit 101, 102, 103

Each option has been designed and tested to ensure reliable performance at ambient temperatures up to 35°C. Utilising a patented (Patent no. 2015/03083) heat sink design which exhausts heat outside of the fitting whilst maintaining the IP rating of the bulkhead

Designed and Manufactured by

## energywise

ELECTION CONTRACTOR

Better Liaht Through Research

 $\succ$ 

sales@energywise.co.za | www.energywise.co.za T: +27 31 764 2345 / +27 87 941 0012 Physical address: Unit 5 Edstan Business Park, 2 Ibhubesi Road, Riverhorse Valley, Durban, South Africa, 4017 Postal address: PO Box 1166, Kloof, South Africa, 3640

**Registered Patent** South Africa 2015/03083



RetroFit