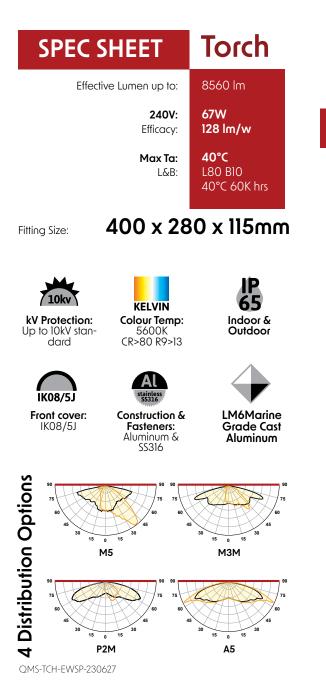

# **Torch** Marine grade, Industrial spec, Die hard.

Our LED bulkhead is composed of LM6 marine-grade highpressure die-cast body and clear polycarbonate diffuser all wrapped up with an IP65 rating and able to withstand temperatures of 40 degrees ambient. Available in 4 different light distributions and standard with a replaceable 10kV surge protection and a high system efficacy of up to 128 lm/w.

#### LENSES

• 4 different optics.

### FRONT COVER

Impact rating IK08/5J

#### TEMPERATURE

• Ambient room temperature -25°C to +40°C.