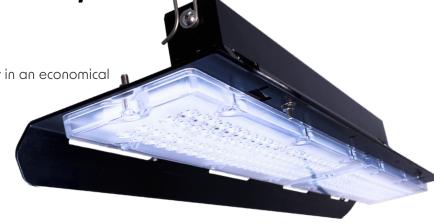

# Bay XE

No frills, all punch, no compromises.

A high powered and high quality highbay in an economical packaging, the Bay XE packs much of the punch of its more luxurious Bay XL and XP siblings without the frills. A true no nonsense workhorse this the BAY XE was designed to light where you need it without fuss.