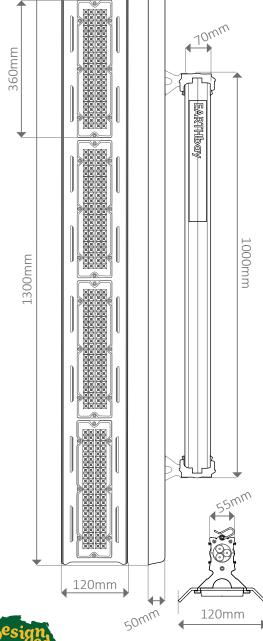

between plants and lights and higher than normal

intensities at this distance when compared to no lens

BAY: fitting 1300mm (I) x 180mm (w) x 120mm (h)

Minimum 500mm above the heighest crop canopy

position- stationary installation