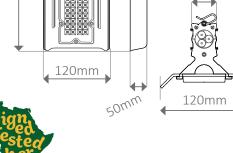

between plants and lights and higher than normal

intensities at this distance when compared to no lens

BAY: fitting 1300mm (I) x 180mm (w) x 120mm (h)

Minimum 500mm above the heighest crop canopy

position- stationary installation