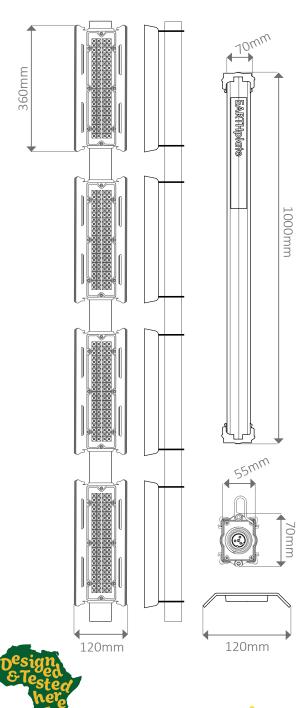

Extra Component (not supplied)

(0.3\*:1) 472 μmol/s / (0.4\*:1) 486 μmol/s / (1.5:1) 512 μmol/s

280W - 304W spectrum dependant

IP65/ IK08 impact rating

110° optical distribution (std)

Allows for full design intensity at 0.5m distance

between plants and lights and higher than normal

intensities at this distance when compared to no lens

PLATE: Driver 1000mm (I) x 70mm (w) x 55mm (h)

PLATE: single plate 360mm (I) x 120mm (w) x 50mm (h)

Minimum 500mm above the heighest crop canopy