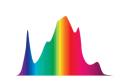

**Earth™** 0.3\*:1 Spectrum with Far Red-Speciality horticulture spectrum-very red rich for flowering.

Earth™ 0.4\*:1 Spectrum A well mixed spectrum full of blue and red with far red to give your plants a great environment for growth