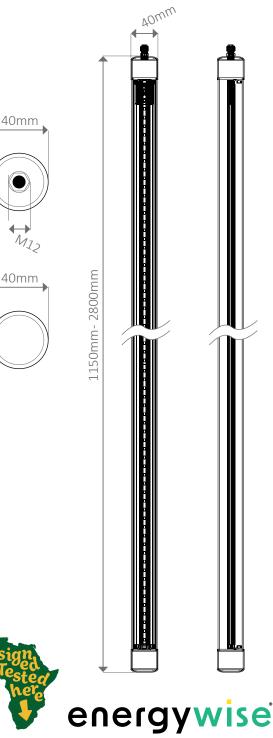

## SPECIFICATIONS

| PPF (400- 800nm)               | (1.5:1) 95.8 µmol/s /tube meter                   |
|--------------------------------|---------------------------------------------------|
| Input Power                    | ±45W /m tube meter                                |
| Tube Atributes                 | Easy to clean with a cloth, soap and water        |
| Fixture Dims                   | Single Tube: Max 40mm Diameter, Max 2800mm length |
| Suggested mounting height      | 200mm minimum height @ 600mm deep shelf           |
|                                | with 2 tubes evenly spread                        |
| Product Ability                | 200 μmol @ 200mm with                             |
|                                | 2 tubes on a 600mm deep shelf                     |
| Thermal Management             | Passive                                           |
| Dimming Control                | DALI2 protocol / 1- 100%                          |
| Power Plug                     | IP65 5-pole connector plug attached to fitting    |
|                                | (partner panel mount plug in the box)             |
| Lifetime Rating                | L90B10, 45 000 hrs @ 35°C                         |
| Power Factor                   | < 0,95                                            |
| Electronic Components          | Driver- EU Tridonic / LED- EU Vossloh Schwabe     |
| Warranty                       | 5 year standard warranty                          |
| Company Certifications         | ISO 9001 / SABS Bench Mark / GMP                  |
| Extra Component (not supplied) | Power & Control Distribution box 3- 8 way         |