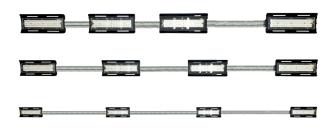

## **Expandable Highbay.** Unyielding Power.

The Plate XP Variable Highbay stands out with its ability to divide into plates, enabling the expansion of lighting coverage without extra fixtures, thus reducing disruptive light scallops. Designed for rugged industrial conditions, it offers potent illumination from significant heights, boasting a substantial lumen output and four optic options for precision lighting.