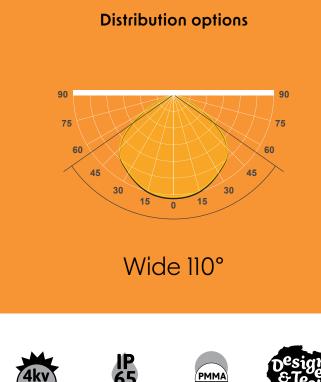

## **Expandable Highbay.** Unyielding Power.

The Plate XP Variable Highbay stands out with its ability to divide into plates, enabling the expansion of lighting coverage without extra fixtures, thus reducing disruptive light scallops. Designed for rugged industrial conditions, it offers potent illumination from significant heights, boasting a substantial lumen output and four optic options for precision lighting.